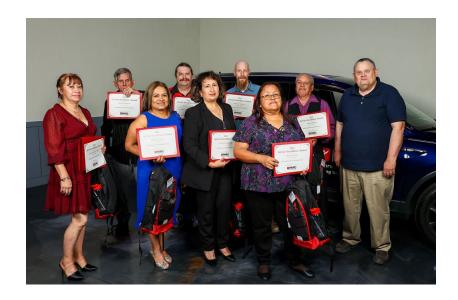

### Service Excellence Awards—Ability One

- Ed Pavlick, Hill Air Force Base
- Brenda Jackson, Hill Air Force Base
- Lisa Arguello, Hill Air Force Base ٠
- Imelda Lopez, Hill Air Force Base ٠
- Maria Caceres, Hill Air Force Base ٠
- Eugene Torres, Hill Air Force Base ٠
- Gladys Sanchez, Hill Air Force Base ٠
- Berta Jimenez, Hill Air Force Base ٠
- Sucy Merino, Hill Air Force Base

Ed Pavlick

Brenda Jackson

Lisa Arguello

Imelda Lopez

**Gladys Sanchez** 

Sucy Merino

Berta Jimenez